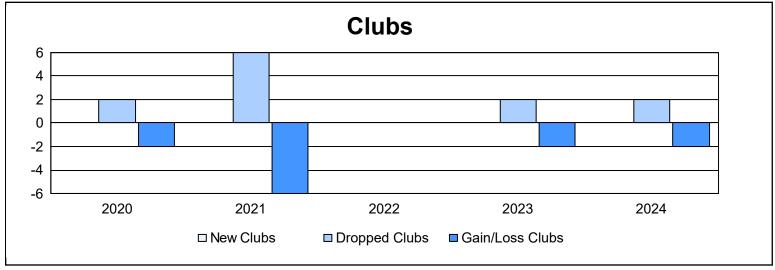

District 104 B As of June 2024 Cumulative

| Year      | New<br>Clubs | Dropped<br>Clubs | Gain/<br>Loss<br>Clubs | New<br>Members | Charter<br>Members | Reinstate<br>Members | Transfer<br>Members | Total<br>Member<br>Added | Total<br>Members<br>Dropped | Gain/<br>Loss<br>Members |
|-----------|--------------|------------------|------------------------|----------------|--------------------|----------------------|---------------------|--------------------------|-----------------------------|--------------------------|
| 2019-2020 | 0            | 2                | -2                     | 88             | 0                  | 2                    | 4                   | 94                       | 113                         | -19                      |
| 2020-2021 | 0            | 6                | -6                     | 64             | 9                  | 1                    | 16                  | 90                       | 183                         | -93                      |
| 2021-2022 | 0            | 0                | 0                      | 89             | 1                  | 0                    | 0                   | 90                       | 187                         | -97                      |
| 2022-2023 | 0            | 2                | -2                     | 107            | 1                  | 3                    | 4                   | 115                      | 188                         | -73                      |
| 2023-2024 | 0            | 2                | -2                     | 108            | 0                  | 2                    | 6                   | 116                      | 148                         | -32                      |
| Average   | 0            | 2                | -2                     | 91             | 2                  | 2                    | 6                   | 101                      | 164                         | -63                      |