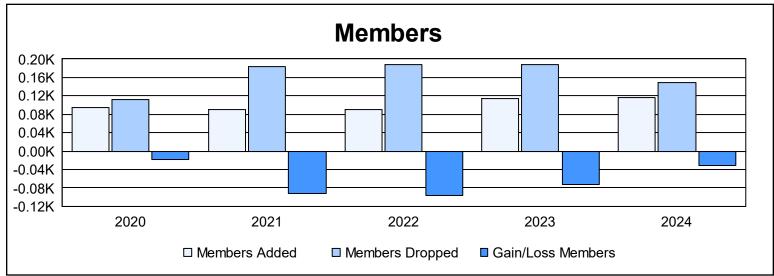

District 104 B As of June 2024 Cumulative

| Year      | New<br>Clubs | Dropped<br>Clubs | Gain/<br>Loss<br>Clubs | New<br>Members | Charter<br>Members | Reinstate<br>Members | Transfer<br>Members | Total<br>Member<br>Added | Total<br>Members<br>Dropped | Gain/<br>Loss<br>Members |
|-----------|--------------|------------------|------------------------|----------------|--------------------|----------------------|---------------------|--------------------------|-----------------------------|--------------------------|
| 2019-2020 | 0            | 2                | -2                     | 88             | 0                  | 2                    | 4                   | 94                       | 113                         | -19                      |
| 2020-2021 | 0            | 6                | -6                     | 64             | 9                  | 1                    | 16                  | 90                       | 183                         | -93                      |
| 2021-2022 | 0            | 0                | 0                      | 89             | 1                  | 0                    | 0                   | 90                       | 187                         | -97                      |
| 2022-2023 | 0            | 2                | -2                     | 107            | 1                  | 3                    | 4                   | 115                      | 188                         | -73                      |
| 2023-2024 | 0            | 2                | -2                     | 108            | 0                  | 2                    | 6                   | 116                      | 148                         | -32                      |
| Average   | 0            | 2                | -2                     | 91             | 2                  | 2                    | 6                   | 101                      | 164                         | -63                      |